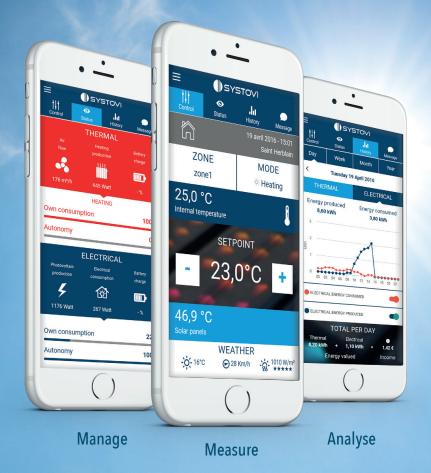

## **SMART-R**

visualise your energy production and consumption

> A detailed history for optimal analysis

Control your home energy performance

> Check the weather

TAKE CONTROL OF YOUR ENERGY **GENERATION EQUIPMENT** 

### **ALL ENERGIE OF THE HOUSE** IN THE PALM OF YOUR HAND!

Distributes and manages the heat recovered under the R-VOLT panels. Modul-R communicates with the app and the SMART-R Watt meter.

**SMART-R Watt** Regulation & energy metering

This smart meter is connected to the home's energy infrastructure (electricity, heating, solar panels...) and sends data back to the SMART-R central management hub.

**SMART-R** Management & monitoring

The SMART-R app provides remote controls for various devices, complete energy management and real time monitoring.

SMART-R solution is able to control, measure and analyse the performance of all heating and / or hot water systems in the house.

**Interessed?** 