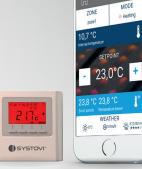

## **SMART-R**

visualise your energy production and consumption

> A detailed history for optimal analysis

Control your home energy performance

> Check the weather

TAKE CONTROL OF YOUR ENERGY **GENERATION EQUIPMENT** 

This smart meter is connected to the home's energy infrastructure (electricity, heating, solar panels...) and sends data back to the SMART-R central management hub.

**SMART-R** Management & monitoring

The SMART-R app provides remote controls for various devices, complete energy management and real time monitoring.