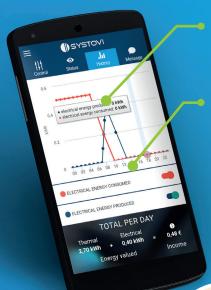

## **SMART-R**

visualise your energy production and consumption

> A detailed history for optimal analysis

Control your home energy performance

> Check the weather

TAKE CONTROL OF YOUR ENERGY **GENERATION EQUIPMENT** 

This smart meter is connected to the home's energy infrastructure (electricity, heating, solar panels...) and sends data back to the SMART-R central management hub.

**SMART-R** Management & monitoring

The SMART-R app provides remote controls for various devices, complete energy management and real time monitoring.