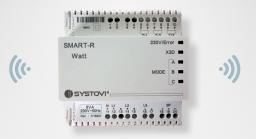

### **ALL ENERGIE OF THE HOUSE** IN THE PALM OF YOUR HAND!

Distributes and manages the heat recovered under the R-VOLT panels. Modul-R communicates with the app and the SMART-R Watt meter.

**SMART-R Watt** Regulation & energy metering

This smart meter is connected to the home's energy infrastructure (electricity, heating, solar panels...) and sends data back to the SMART-R central management hub.

**SMART-R** Management & monitoring

The SMART-R app provides remote controls for various devices, complete energy management and real time monitoring.