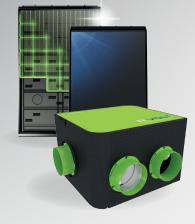

### **ALL ENERGIE OF THE HOUSE** IN THE PALM OF YOUR HAND!

Distributes and manages the heat recovered under the R-VOLT panels. Modul-R communicates with the app and the SMART-R Watt meter.

**SMART-R Watt** Regulation & energy metering