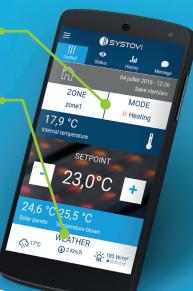

#### CONTROL

Manage your energy remotely, in connection with our intelligent weather service

#### **PROGRAMMING**

Pre-set parameters for an economic and efficient heating in your home

## **SMART-R**

visualise your energy production and consumption

> A detailed history for optimal analysis

Control your home energy performance

> Check the weather

TAKE CONTROL OF YOUR ENERGY **GENERATION EQUIPMENT** 